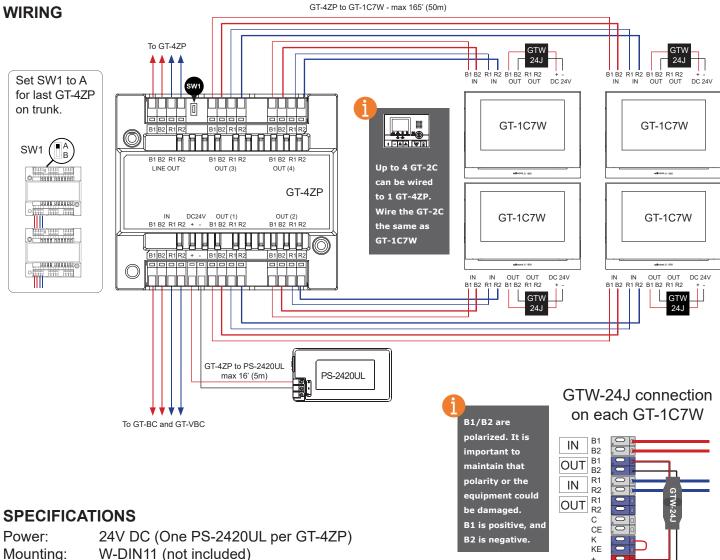

## GT-4ZP

4-Way Video & Power Distribution Adaptor (1 PS-2420UL required per GT-4ZP)

## -INSTRUCTIONS-

The GT-4ZP allows one PS-2420UL to power up four GT-1C7W app-enabled tenant stations. The GT-4ZP replaces existing GT-4Z adaptors in a standard GT system, and requires 1 PS-2420UL per GT-4ZP. Each GT-4ZP includes 4 power jumpers (GTW-24J) that are to be installed on the GT-1C7W between the B1/B2 and +/- terminals, which provides power to the GT-1C7W without having to install a local PS-2420UL for each tenant station.

Mounting: W-DIN11 (not included)
Contents: 1x GT-4ZP, 4x GTW-24J

Dimensions: 4-1/4" H x 4-13/16" W x 2-3/8" D

Temperature: 32-104° F (0-40° C)

These instructions only include information on the installation of the GT-4ZP. Please see the GT Installation Manual for complete system information.