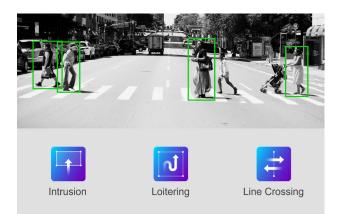

#### **Onboard AI Analytics and Storage**

- Intrusion, line-crossing, and loitering detection of people and vehicles
- Pre-installed SD card storage for up to 30 days recording
- Real-time notifications

|             |                                             | Essential                                                            | Premium                                                                                                                        |  |
|-------------|---------------------------------------------|----------------------------------------------------------------------|--------------------------------------------------------------------------------------------------------------------------------|--|
| Live Event  | Object for detection                        | People                                                               | People and Vehicles                                                                                                            |  |
| Detection   | Rules                                       | Line Crossing Detection, Intrusion Detection,<br>Loitering Detection | Line Crossing Detection, Intrusion<br>Detection, Loitering Detection                                                           |  |
|             | Object for search                           | People or Vehicles                                                   | People or Vehicles                                                                                                             |  |
| Deep Search | Scene Search (Filter by rule)               | Line Crossing, Intrusion, Loitering                                  | Line Crossing, Intrusion, Loitering                                                                                            |  |
|             | Attribute Search<br>(Filter by appearances) | _                                                                    | People Attributes: Gender / Age group / Upper<br>body cloth color / Lower body cloth color /<br>Accessories – Backpack and Hat |  |
|             |                                             |                                                                      | Vehicle Attributes: Vehicle type / Color                                                                                       |  |
|             | Re-Search (Person locator<br>search)        | _                                                                    | Person Re-identification                                                                                                       |  |