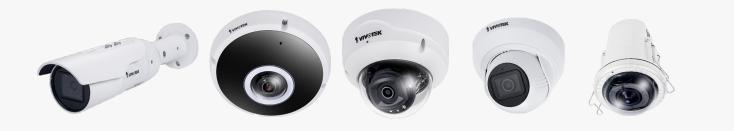

## Overview

Award winning VORTEX network cameras are designed to work 24/7 for all surveillance requirements. Our camera portfolio offers a variety of form factors - domes, bullets, turret, and 360° fisheyes - providing a wide range of views from overviews to zoom for close-ups. Cloud-based features include hassle-free installation, zero-configuration, and automatic firmware updates, providing customers with a more convenient and streamlined user experience. Onboard AI analytics and storage enable accurate detection in real-time as well as recording objects of interest. Equipped with Smart IR, WDR, and advanced noise reduction technology, VORTEX cameras capture crystal clear video imagery at all times of day and night.

#### Wide Camera Selection

- Many variations for all situations
- From 2 MP up to 12 MP resolution
- Domes, bullets, turret, and 360° fisheyes

# **VORTEX Camera Lineup and Video Analytics**

VORTEX offers 2 series of cameras: Essential and Premium series.

Both Essential and Premium series VORTEX cameras are AI cameras with edge AI capabilities. Premium series cameras offer extended video analytics features.